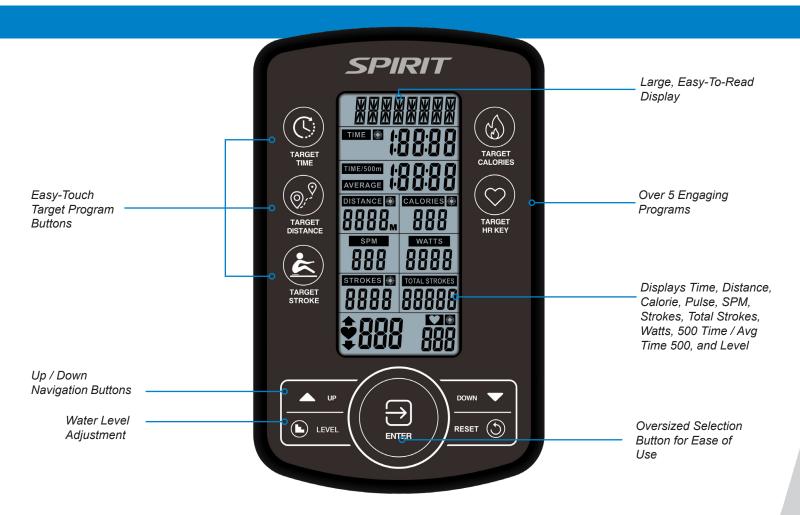

## **CRW800H2O** CONSOLE FEATURES

The new CRW800H2O console features a large, easy-to-read 5.5" LCD and an adjustable viewing angle, ensuring athletes have access to vital workout data when and where it matters most. Clearly marked sections display data including Time, Distance, Calories, Pulse, SPM, Total Strokes, Watts, 500 Time / Avg Time 500, and Level. With 5 pre-programmed workouts and optional manual settings, users of all levels stay engaged and at the peak of their training. The CRW800H2O console also automatically detects strokes, so getting started is as easy as sitting down and pulling on the handlebar.

## **EQUIPMENT SPECIFICATIONS**

Console 5.5" LCD, adjustable console angle and height

Programs manual, target time, target distance, target stroke, target calories, target HR

**Heart Rate** telemetic compatible (chest strap sold separately)