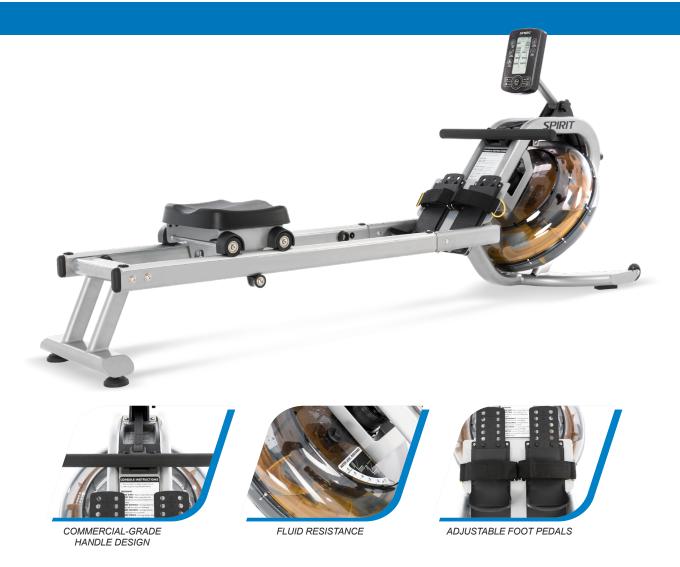

The new SPIRIT Fitness CRW800H2O Water Rowing Machine is a fresh take on one of the most popular full-body workouts available. Constructed with a heavy-duty steel frame and aluminum tracks, this rower is built to last while delivering smooth and quiet performance time and time again. The water tank provides up to 6 levels of resistance, and is positioned at a 45-degree angle to provide an increased range of resistance compared to other rowers on the market. The large flexing foot pedals, comfortable padded handle, and generous 15" seat height make the CRW800H2O one of the most comfortable and accessible commercial rowers available.

## CRW800H20 WATER ROWING MACHINE

- · 6 levels of water resistance
- Heavy-duty steel frame can be positioned upright for storage
- · Adjustable console provides the perfect viewing angle
- Commercial grade padded handlebar is both comfortable and durable
- Aluminum tracks for quiet and smooth performance
- Large flexing foot pedals and adjustable straps keep feet secure
- Raised 15" seat height gets users on and off with ease
- Large ergonomically molded seat for ultimate comfort
- Tank is pressure tested for long-lasting performance, and angled at 45 degrees to increase range of resistance compared to flat tank designs