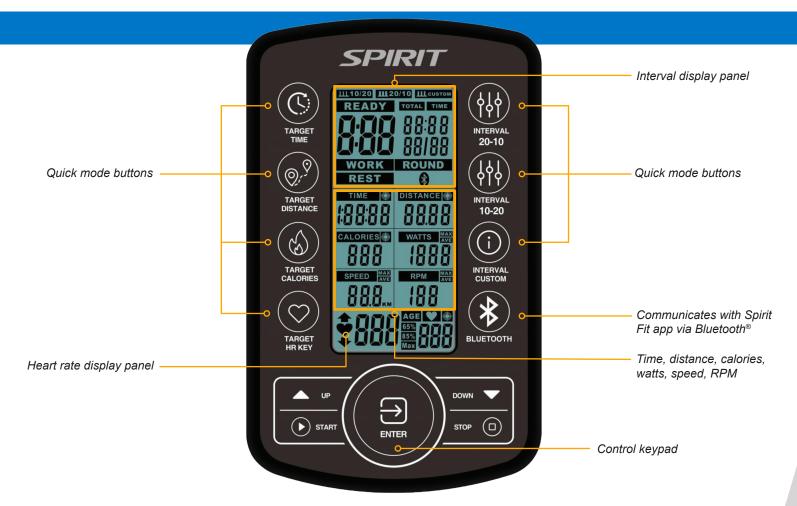

## **AB900** CONSOLE FEATURES

| DISPLAY                           | interval, target time, distance, calories, watts, speed, RPM, heart rate                                                       |
|-----------------------------------|--------------------------------------------------------------------------------------------------------------------------------|
| MODES                             | quick start, target time, target distance, target calories, target heart rate, interval 20-10, interval 10-20, interval custom |
| WORKOUT SUMMARY                   | total time, total distance, total watts                                                                                        |
| FUNCTION KEYS                     | up, down, start, stop, enter, Bluetooth                                                                                        |
| TELEMETRIC HEART<br>RATE RECEIVER | 5KHz supports most heart rate chest straps                                                                                     |