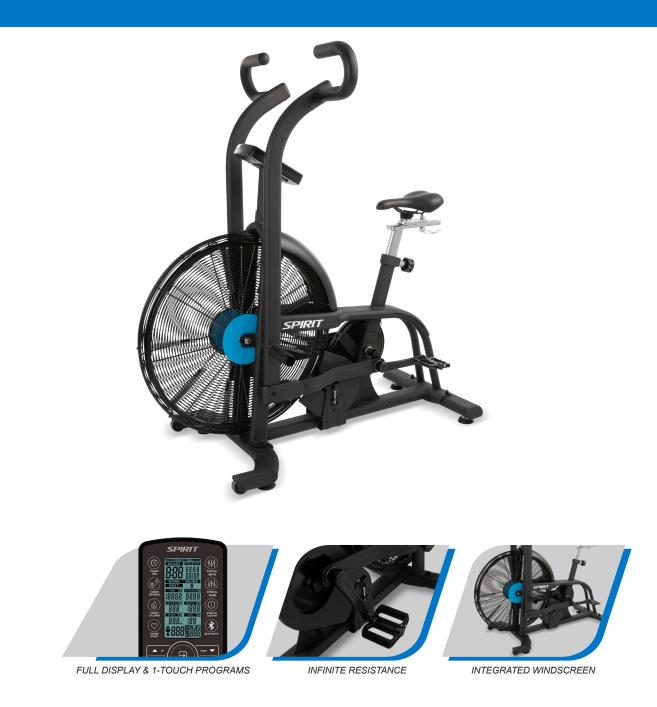

The **AB900** is a classic design of a classic modality. With its dynamic, air-driven resistance system, this air bike is a powerful tool for all types of training situations — from low RPM, low load rehabilitation to high performance, high Watt output interval training. Resistance matches the user's effort and accommodates upper-body only and total body exercise. The compact design allows the AB900 to be placed anywhere in a facility for easy programming integration.

## AB900 AIR BIKE

- Air-driven resistance delivers a simultaneous upper and lower-body challenge allowing the user to emphasize pushing and pulling or experience a total-body workout.
- · Highly durable to accommodate even the most challenging high intensity interval workouts.
- · Standard, integrated windscreen to prevent blowback for user comfort.