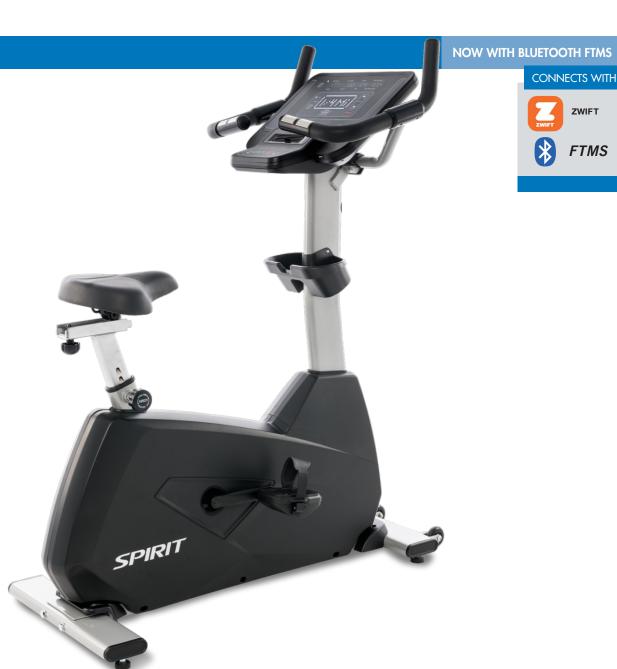

The CU800 Upright Bike was specifically engineered for the commercial environment, from its heavy-duty steel frame to its durable powder coat paint finish. Features like built-in hand pulse sensors on the multi-position handlebars, as well as the easy-to-read console with a variety builtin programs, satisfy casual and committed users alike. The extra-smooth ride comes from the perfected gearing and the integrated generator/flywheel system.

## **CU800** UPRIGHT BIKE

- Built-in contact and telemetric heart rate capabilities for a more effective workout
- Generator-powered console means there is no need for outlets or power cords
- Padded ergonomic seat with fore/aft/up/down adjustments provide extra comfort and a customizable fit •
- Oversized foot pedals with fast-latching system •
- 40 levels of resistance to satisfy the needs of beginners or advanced exercisers
- Adjustable cooling fan and dual storage trays •

## **CUBOO** CONSOLE FEATURES

The electronics in the CU800 are designed to provide intuitive operation. The console features a large easyto-read display with a variety of program options for users of all fitness levels, an integrated fan to keep clients cool, and a USB port to help keep their devices charged. The large multi-position handlebar design includes convenient hand pulse grip sensors for heart rate monitoring on demand.