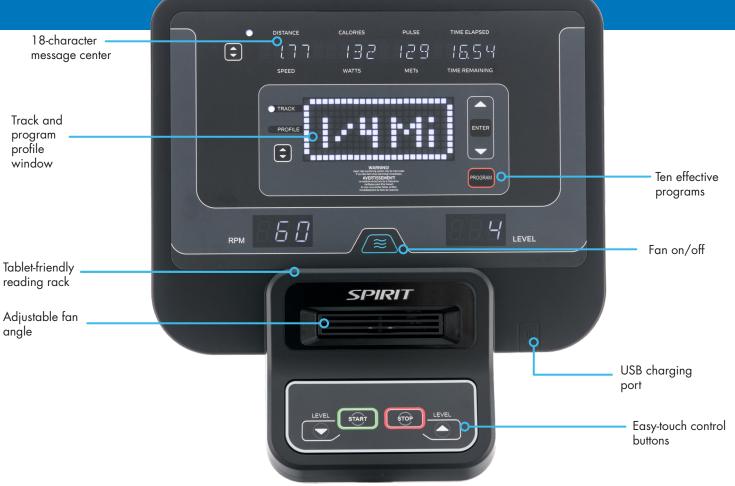

## **CUBOO** CONSOLE FEATURES

The electronics in the CU800 are designed to provide intuitive operation. The console features a large easyto-read display with a variety of program options for users of all fitness levels, an integrated fan to keep clients cool, and a USB port to help keep their devices charged. The large multi-position handlebar design includes convenient hand pulse grip sensors for heart rate monitoring on demand.

## **EQUIPMENT SPECIFICATIONS**

| Console         | white multi-window LED displays (18-character message center, profile matrix, RPM, and level), cooling fan, USB<br>charging port,Bluetooth FTMS (connects to fitness apps), C-safe |
|-----------------|------------------------------------------------------------------------------------------------------------------------------------------------------------------------------------|
| Programs        | manual, hill, fat burn, cardio, HIIT, interval, fit test, 2 HR, constant power, custom                                                                                             |
| Heart Rate      | contact and Bluetooth compatible (chest strap sold separately)                                                                                                                     |
| Resistance      | 40 levels                                                                                                                                                                          |
| Drive Train     | poly-v belt with self-tensioner                                                                                                                                                    |
| Power           | self-generating                                                                                                                                                                    |
| Flywheel System | 30 lb                                                                                                                                                                              |
| Pedals          | oversized with fast-latching system                                                                                                                                                |
| Storage         | reading rack, dual water bottle holders                                                                                                                                            |
| Frame           | heavy-gauge high-strength steel with durable powder-coat paint                                                                                                                     |
| Dimensions      | 49″ L x 26″ W x 58″ H                                                                                                                                                              |
| Product Weight  | 127 lb                                                                                                                                                                             |
| Max User Weight | 450 lb                                                                                                                                                                             |
|                 |                                                                                                                                                                                    |