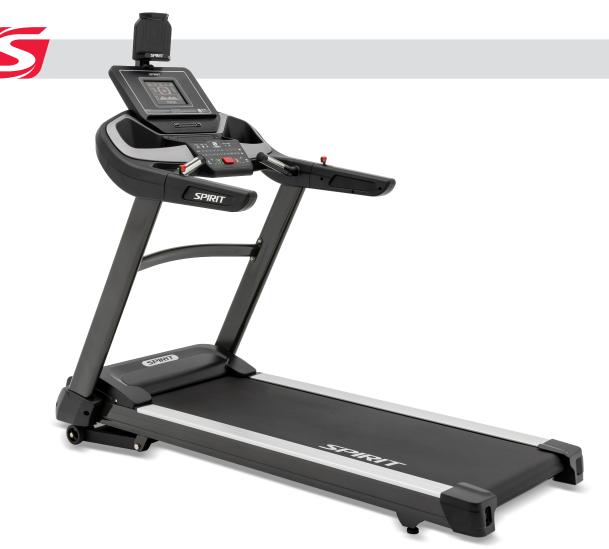

Whether you're training for a marathon or upgrading your home gym, the XT685 is built to outlast the rest. Enjoy thousands of miles of uninterrupted use with the 2-ply belt, durable waxed deck, our reliable 4.0 HP PowerMax<sup>™</sup> drive motor, and spacious 22" x 60" running surface. The 9" ClearView<sup>™</sup> multi-colour Bluetooth-enabled LCD display features a variety of preset programs, including a goal-oriented Time, Calories, and Distance Series and convenient features such as an in-console USB charging port, built-in Bluetooth speakers, and an adjustable cooling fan, you can make the most of every session. A removable swivel-tilt tablet holder makes it easy to keep your phone or tablet in view for entertainment or virtual fitness classes without obscuring console workout data.

## FEATURES

- 9" ClearView™ Multi-Colour backlit LCD with built-in USB charging port
- Built-in Bluetooth connects to apps, audio, and heart rate accessories
- Rocker-style handrail-mounted controls for quick changes to speed and incline
- Superior 4.0 HP PowerMax<sup>™</sup> Motor protected by a lifetime warranty