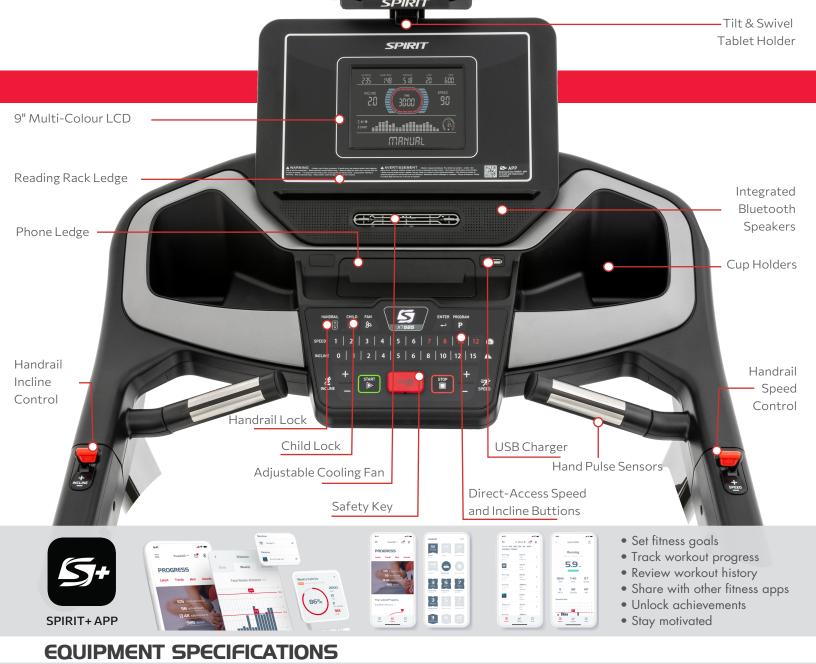

Whether you're training for a marathon or upgrading your home gym, the XT685 is built to outlast the rest. Enjoy thousands of miles of uninterrupted use with the 2-ply belt, durable waxed deck, our reliable 4.0 HP PowerMax<sup>™</sup> drive motor, and spacious 22" x 60" running surface. The 9" ClearView<sup>™</sup> multi-colour Bluetooth-enabled LCD display features a variety of preset programs, including a goal-oriented Time, Calories, and Distance Series and convenient features such as an in-console USB charging port, built-in Bluetooth speakers, and an adjustable cooling fan, you can make the most of every session. A removable swivel-tilt tablet holder makes it easy to keep your phone or tablet in view for entertainment or virtual fitness classes without obscuring console workout data.

## FEATURES

- 9" ClearView™ Multi-Colour backlit LCD with built-in USB charging port
- Built-in Bluetooth connects to apps, audio, and heart rate accessories
- Rocker-style handrail-mounted controls for quick changes to speed and incline
- Superior 4.0 HP PowerMax<sup>™</sup> Motor protected by a lifetime warranty

## CONNECTS TO:

| Console              | 9" Multi-Colour LCD, Phone Ledge, Tilt & Swivel Tablet Holder, Bluetooth FTMS, Bluetooth Speakers, USB Charging<br>Port, Adjustable Fan, Child Lock |
|----------------------|-----------------------------------------------------------------------------------------------------------------------------------------------------|
| Programs             | Manual, Hill, Fat Burn, Cardio, Strength, HIIT, Fusion, 5K, 10K, Calories, Time, Distance, 2 User, 4 Heart Rate                                     |
| Heart Rate           | Contact & Bluetooth (5kHz & Bluetooth), Chest Strap Not Included                                                                                    |
| Speed/Incline        | 0.5 - 12 mph (0.1 increments) / 15 Levels (0.5 increments)                                                                                          |
| Handrail Controls    | Yes, Speed & Incline                                                                                                                                |
| Drive Motor          | 4.0 HP PowerMax™ Motor                                                                                                                              |
| Deck                 | 1" Phenolic, Self-Lubricating Deck                                                                                                                  |
| Belt                 | 22" x 60"                                                                                                                                           |
| Rollers              | 3.0" & 3.0" (Crowned)                                                                                                                               |
| Frame                | Non-Folding, Durable Powder Coat Paint                                                                                                              |
| Assembled Dimensions | 77" L x 36" W x 68" H, 278 lb                                                                                                                       |
| Packaging            | 81.5" L x 38" W x 15" H, 302 lb                                                                                                                     |
| Max User Weight      | 425 lb                                                                                                                                              |
|                      |                                                                                                                                                     |