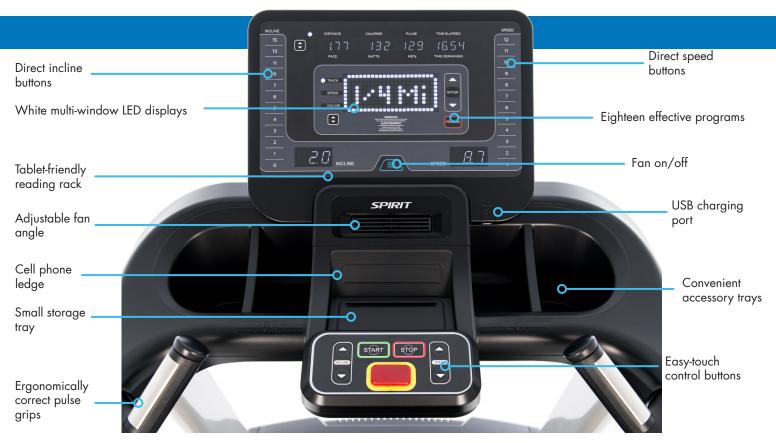

## CT850 CONSOLE FEATURES

The electronics in the CT850 are designed to provide simple and intuitive operation. The console features a large easy-to-read display with a variety of program options for users of all fitness levels, an integrated fan to keep clients cool, and a USB port with multiple storage tray options to help keep their devices charged. The addition of direct speed and incline buttons make all workouts more efficient and interval training workouts a breeze.

## **EQUIPMENT SPECIFICATIONS**

Console white multi-window LED displays (16-character message center, profile matrix, incline, and speed), direct incline

and speed buttons, cooling fan, USB charging port, Bluetooth FTMS (connects to fitness apps), C-safe

Belt 22" x 60", commercial multi-ply

**Rollers** commercial grade 3.0"

Storage reading rack, cell phone ledge, large water bottle storage, and multiple accessory trays

Frame heavy-gauge high-strength steel with durable powder-coat paint