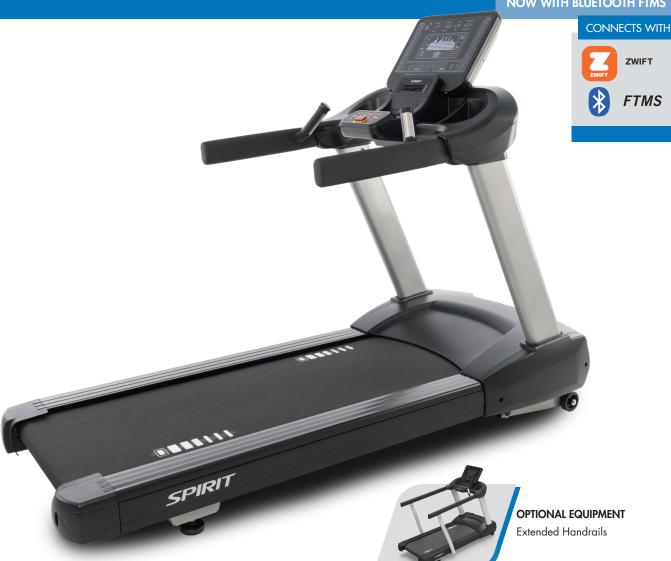

Designed to withstand the rigors of a commercial fitness environment, the CT850 Treadmill combines convenient features with durable construction to provide an exceptional workout experience. The cool running, brushless 4.0 horsepower AC drive motor with a startup speed of only 0.3mph adds to the reliability while providing the torque and smooth continuous power required for all types of users. The top control panel boasts a simple and intuitive design with direct speed and incline buttons, multiple storage options for water bottles, phones, and other accessories, as well as a built-in fan that helps keep users cool. The ergonomically positioned hand pulse sensors let users easily monitor vital stats, while a variety of built-in programs allow nearly endless workout customization to suit a wide range of fitness levels.

## **850** TREADMILL

- 4.0 horsepower AC drive motor provides superior torque and reliability
- Bright white multi-window LED console is easy to read and simple to use
- Direct speed and incline buttons make workouts more efficient
- Contact and wireless heart rate options to help keep clients in their safe and effective training zone
- Dual-drive motor cooling fans to protect and extend the life of the motor and control board
- Maintenance-free deck system provides hassle-free use for thousands of miles
- Spacious 22" x 60" running deck to accommodate users of all sizes

**Dimensions** 85" L x 36" W x 61" H

Product Weight 390 lb Max User Weight 450 lb

**Options** extended handrail